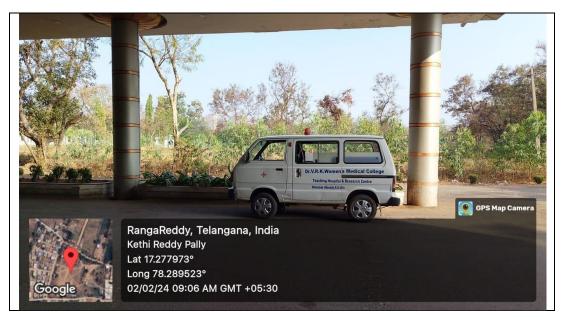

#### **3.AMBULANCE SERVICE**

Ambulance service is maintained in our college for emergency cases. Drivers are employed separately during the Morning and Afternoon sessions.