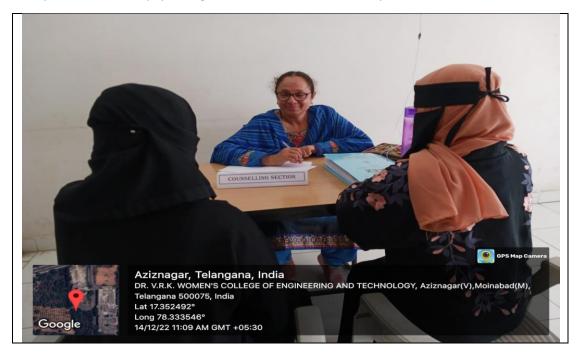

#### 4. COUNSELING

Student Counselling Cell takes attention of the counselling program. The cell suggests free counselling to students those who feel lonely, depressed, isolated or group basis problems related to aiety, stress, mental, psychological and other career related problems handled with care