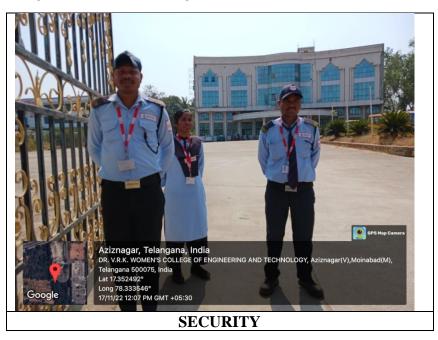

# **1. SECURITY & SURVEILLANCE CAMERAS**

The functionality of the safety and security measures are built in our institution is as follows: Security force is provided to monitor the movements of students. Particularly at most security and safety is provided for the all students. Safety measures such as surveillance cameras are mounted to trace the activities of the people moving in the campus 24 X 7 in many places. Vigorous mechanism addresses such as Grievance Redressal through AntiRagging Committee, Women Grievance Cell and Student Counselling Cell that motivates the girl students.