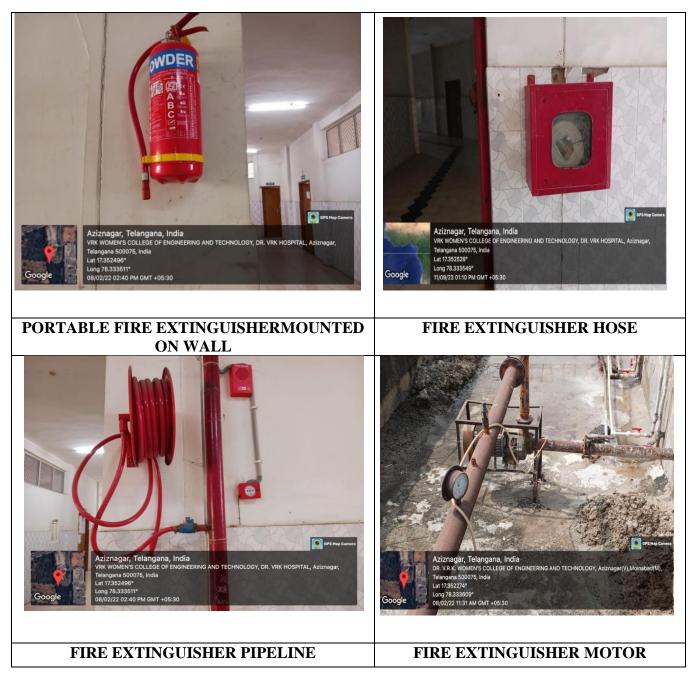

## **2.FIRE EXTINGUISHERS**

Fire extinguishers are mounted in Dr.VRK Women's College of Engineering and Technology in different zones and near the entrance where the students are entering into the college, so that it creates awareness among students. Fire extinguishers are monitored by the Supervisors. The fire extinguishers are connected to all the floors and it can be operated from any floor in emergency situations