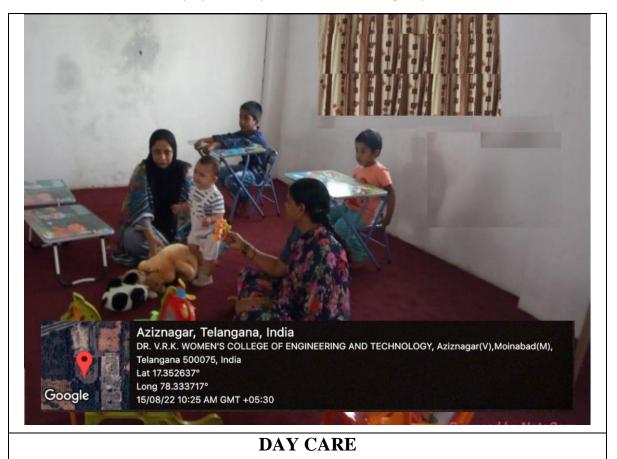

#### 6.CHILD DAY CARE

Dr VRK women's College of Engineering and Technology child care centre is equipped with the following features and they are – A dedicated In-charge for the child care centre to take care of the children – The walls of the day care centre are designed with arts, drawings and paintings to enable the children to begin their basics of learning. Emergency Numbers like Fire service, Police and Ambulance numbers are displayed to help the children in emergency situations.